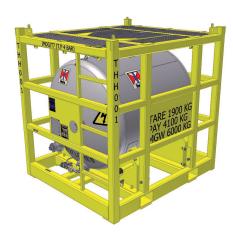

# Dimensions and Weights

| Model | Length | Width | Height | Tare  | Payload | MGW    | Capacity (litres) |
|-------|--------|-------|--------|-------|---------|--------|-------------------|
| SVTH  | 1,995  | 1,995 | 2,574  | 2,200 | 9,800   | 12,000 | 4,200             |
| SVTJ  | 1,995  | 1,995 | 2,231  | 1,950 | 6,200   | 8,150  | 3,100             |
| THH   | 2,150  | 1,900 | 2,200  | 1,900 | 4,100   | 6,000  | 2,727             |
| ТННН  | 2,750  | 1,850 | 2,470  | 2,330 | 8,100   | 10,430 | 4,546             |