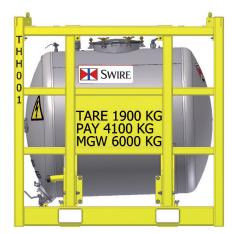

# Dimensions and Weights

| Model | Length | Width | Height | Tare  | Payload | MGW    | Capacity (litres) |
|-------|--------|-------|--------|-------|---------|--------|-------------------|
| SVTH  | 1,995  | 1,995 | 2,574  | 2,200 | 9,800   | 12,000 | 4,200             |
| SVTJ  | 1,995  | 1,995 | 2,231  | 1,950 | 6,200   | 8,150  | 3,100             |
| THH   | 2,150  | 1,900 | 2,200  | 1,900 | 4,100   | 6,000  | 2,727             |
| ТННН  | 2,750  | 1,850 | 2,470  | 2,330 | 8,100   | 10,430 | 4,546             |