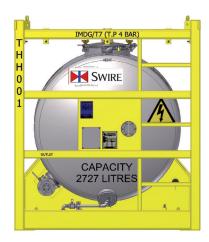

# Dimensions and Weights

| Model | Length | Width | Height | Tare  | Payload | MGW    | Capacity (litres) |
|-------|--------|-------|--------|-------|---------|--------|-------------------|
| SVTH  | 1,995  | 1,995 | 2,574  | 2,200 | 9,800   | 12,000 | 4,200             |
| SVTJ  | 1,995  | 1,995 | 2,231  | 1,950 | 6,200   | 8,150  | 3,100             |
| THH   | 2,150  | 1,900 | 2,200  | 1,900 | 4,100   | 6,000  | 2,727             |
| ТННН  | 2,750  | 1,850 | 2,470  | 2,330 | 8,100   | 10,430 | 4,546             |