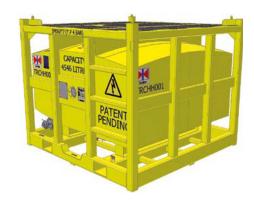

# Compact Helifuel Tanks and Miscellaneous Tanks

## **Dimensions and Weights**

| Model                  | Length | Width | Height | Tare  | Payload       | MGW           | Capacity (litres) |  |  |
|------------------------|--------|-------|--------|-------|---------------|---------------|-------------------|--|--|
| Compact Helifuel Tanks |        |       |        |       |               |               |                   |  |  |
| TRCHH                  | 2,300  | 2,300 | 1,945  | 2,500 | 8,100         | 10,600        | 4,546             |  |  |
| Miscellaneous Tanks    |        |       |        |       |               |               |                   |  |  |
| HYP                    | 1,500  | 1,500 | 2,500  | 1,200 | 3,800         | 5,000         | 2,300             |  |  |
| HYPA                   | 2,200  | 2,200 | 2,625  | 2,650 | 7,350         | 10,000        | 4,800             |  |  |
| HYPT                   | 1,500  | 1,500 | 2,500  | 1,200 | 3,800         | 5,000         | 2,300             |  |  |
| ACID                   | 2,438  | 2,438 | 2,750  | 3,100 | 9,900         | 13,000        | 6,000             |  |  |
| TTU (ISO/DNV)          | 6,085  | 2,438 | 2,591  | 6,600 | 18,400/23,880 | 25,000/30,480 | 20,000            |  |  |