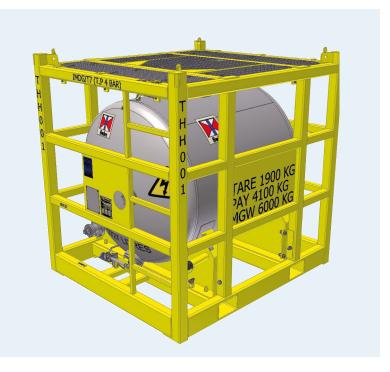

# **Helifuel Tanks**

Swire Energy Services operate the world's largest fleet of transportable aviation fuel tanks, which are designed, manufactured and tested in full compliance with the relevant standards including IMDG/ADR classification and DNV 2.7–1/EN12079/BS7072 frames.

# **Key Features**

- Continual design improvement
- · Easy handling with forklift or crane
- Access to vent valve from ground level
- · Most designs are stackable for optimum storage
- Three stage closure system standard on outlet assemblies
- Sample take-off point fitted for ease of sampling contents
- 460mm swing bolt-type manlid for easy inspection and cleaning
- Spare parts available globally
- Vent, level gauge and outlet valve options

# Dimensions and Weights

| Model | Length | Width | Height | Tare  | Payload | MGW    | Capacity (litres) |
|-------|--------|-------|--------|-------|---------|--------|-------------------|
| SVTH  | 1,995  | 1,995 | 2,574  | 2,200 | 9,800   | 12,000 | 4,200             |
| SVTJ  | 1,995  | 1,995 | 2,231  | 1,950 | 6,200   | 8,150  | 3,100             |
| THH   | 2,150  | 1,900 | 2,200  | 1,900 | 4,100   | 6,000  | 2,727             |
| ТННН  | 2,750  | 1,850 | 2,470  | 2,330 | 8,100   | 10,430 | 4,546             |