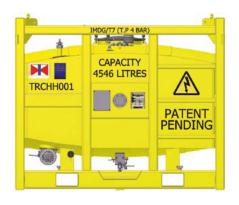

# Compact Helifuel Tanks and Miscellaneous Tanks

## **Dimensions and Weights**

| Model                  | Length | Width | Height | Tare  | Payload       | MGW           | Capacity (litres) |  |  |
|------------------------|--------|-------|--------|-------|---------------|---------------|-------------------|--|--|
| Compact Helifuel Tanks |        |       |        |       |               |               |                   |  |  |
| TRCHH                  | 2,300  | 2,300 | 1,945  | 2,500 | 8,100         | 10,600        | 4,546             |  |  |
| Miscellaneous Tanks    |        |       |        |       |               |               |                   |  |  |
| HYP                    | 1,500  | 1,500 | 2,500  | 1,200 | 3,800         | 5,000         | 2,300             |  |  |
| HYPA                   | 2,200  | 2,200 | 2,625  | 2,650 | 7,350         | 10,000        | 4,800             |  |  |
| HYPT                   | 1,500  | 1,500 | 2,500  | 1,200 | 3,800         | 5,000         | 2,300             |  |  |
| ACID                   | 2,438  | 2,438 | 2,750  | 3,100 | 9,900         | 13,000        | 6,000             |  |  |
| TTU (ISO/DNV)          | 6,085  | 2,438 | 2,591  | 6,600 | 18,400/23,880 | 25,000/30,480 | 20,000            |  |  |