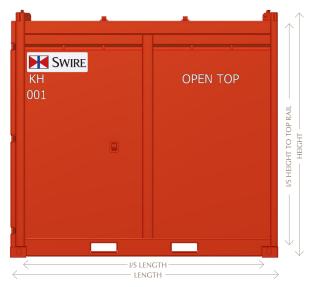

## Dimensions and Weights

| CONTAINER<br>Type | Length<br>(mm) |       | Width (mm) |               |                           | Height (mm) |                           | Tare  | Pay    | MGW    |
|-------------------|----------------|-------|------------|---------------|---------------------------|-------------|---------------------------|-------|--------|--------|
|                   | O/A            | I/S   | O/A        | I/S           | I/S<br>(to door Aperture) | O/A         | I/S<br>(to door/top rail) | (kg)  | Load   | (kg)   |
| EH                | 3,658          | 3,366 | 2,438      | 2,126 / 2,326 | 3,455                     | 2,717       | 2,230 / 2,380             | 3,200 | 10,800 | 14,000 |
| Н                 | 6,058          | 5,690 | 2,438      | 2,128 / 2,268 | 5,826                     | 2,778       | 2,130 / 2,420             | 5,200 | 14,800 | 20,000 |
| HA                | 6,668          | 6,300 | 2,743      | 2,433 / 2,573 | 6,436                     | 2,778       | 2,130 / 2,420             | 5,700 | 19,300 | 25,000 |
| KH                | 2,991          | 2,671 | 2,438      | 2,128 / 2,308 | 2,770                     | 2,758       | 2,237 / 2,421             | 2,400 | 9,600  | 12,000 |
| LHA               | 4,880          | 4,560 | 2,438      | 2,128 / 2,308 | 2,781                     | 4,669       | 2,220 / 2,420             | 3,850 | 16,150 | 20,000 |
| MH                | 7,010          | 6,550 | 3,490      | 3,090 / 3,290 | 6,767                     | 2,755       | 2,180 / 2,420             | 6,600 | 18,000 | 24,600 |
| NH                | 4,267          | 3,947 | 2,438      | 2,128 / 2,308 | 4,056                     | 2,776       | 2,219 / 2,419             | 3,080 | 12,920 | 16,000 |
| PH                | 7,616          | 7,292 | 2,438      | 2,138 / 2,238 | 7,381                     | 2,800       | 2,180 / 2,420             | 6,320 | 15,860 | 22,000 |
| TREX              | 10,060         | 9,700 | 3,650      | 3,250 / 3,450 | 9,816                     | 2,910       | 2,210 / 2,500             | 8,800 | 20,000 | 28,800 |
| NHA               | 4,267          | TBC   | 2,438      | 2,408         | 2,324                     | 2,420       | 2,231                     | 4,000 | 16,000 | 20,000 |