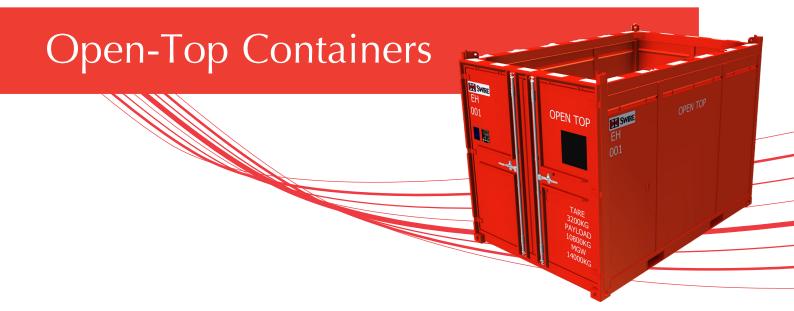

# **Open-Top Containers**

SWIRE OILFIELD SERVICES SUPPORT THE WORLD'S LARGEST FLEET OF DNV 2.7-1/EN 12079 CARGO CARRYING UNITS FOR THE OFFSHORE ENERGY MARKET. THIS RANGE OF OPEN-TOP CONTAINERS IS IDEAL FOR THE TRANSPORTATION OF EQUIPMENT THAT REQUIRES LOADING BY CRANE OR FORKLIFT. ADDITIONAL PROTECTION CAN BE PROVIDED BY THE USE OF A ROBUST TARPAULIN OR NET FITTED TO THE TOP OF THE CONTAINER AFTER THE LOADING AND SECURING OF THE EQUIPMENT.