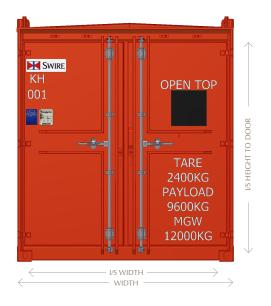

## Dimensions and Weights

| CONTAINER<br>Type | Length<br>(mm) |       | Width (mm) |               |                           | Height (mm) |                           | Tare  | Pay    | MGW    |
|-------------------|----------------|-------|------------|---------------|---------------------------|-------------|---------------------------|-------|--------|--------|
|                   | O/A            | I/S   | O/A        | I/S           | I/S<br>(to door Aperture) | O/A         | I/S<br>(to door/top rail) | (kg)  | Load   | (kg)   |
| EH                | 3,658          | 3,366 | 2,438      | 2,126 / 2,326 | 3,455                     | 2,717       | 2,230 / 2,380             | 3,200 | 10,800 | 14,000 |
| Н                 | 6,058          | 5,690 | 2,438      | 2,128 / 2,268 | 5,826                     | 2,778       | 2,130 / 2,420             | 5,200 | 14,800 | 20,000 |
| HA                | 6,668          | 6,300 | 2,743      | 2,433 / 2,573 | 6,436                     | 2,778       | 2,130 / 2,420             | 5,700 | 19,300 | 25,000 |
| KH                | 2,991          | 2,671 | 2,438      | 2,128 / 2,308 | 2,770                     | 2,758       | 2,237 / 2,421             | 2,400 | 9,600  | 12,000 |
| LHA               | 4,880          | 4,560 | 2,438      | 2,128 / 2,308 | 2,781                     | 4,669       | 2,220 / 2,420             | 3,850 | 16,150 | 20,000 |
| MH                | 7,010          | 6,550 | 3,490      | 3,090 / 3,290 | 6,767                     | 2,755       | 2,180 / 2,420             | 6,600 | 18,000 | 24,600 |
| NH                | 4,267          | 3,947 | 2,438      | 2,128 / 2,308 | 4,056                     | 2,776       | 2,219 / 2,419             | 3,080 | 12,920 | 16,000 |
| PH                | 7,616          | 7,292 | 2,438      | 2,138 / 2,238 | 7,381                     | 2,800       | 2,180 / 2,420             | 6,320 | 15,860 | 22,000 |
| TREX              | 10,060         | 9,700 | 3,650      | 3,250 / 3,450 | 9,816                     | 2,910       | 2,210 / 2,500             | 8,800 | 20,000 | 28,800 |
| NHA               | 4,267          | TBC   | 2,438      | 2,408         | 2,324                     | 2,420       | 2,231                     | 4,000 | 16,000 | 20,000 |